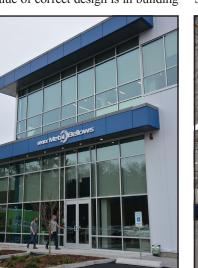

# Dacon completes 46,500 s/f two-story addition to Senior Metal Bellows' headquarters in Sharon, Mass.

SHARON, MA Dacon and Senior Metal Bellows(SMB), a 60-year-old precision components manufacturer of bellows, compressors, vacuum pumps, couplings and thermal actuators, have completed a 46,500 s/f two-story addition to their headquarters. Several years in planning, this expansion provides maximum build-out on the site. Throughout its history the firm has seen growth in innovation, implementation of next generation machinery and streamlining of operations. The design rationale behind SMB's new headquarters is centered upon "One Team," a reflection of the firm's close-knit culture and long-term employee tenure. This thematic is based on the core values of SMB's UK parent company Senior have partaken in some of the 20th accountability, excellence, respect

The expansion project initiative was developed by SMB's U.S.-based management team to accommodate a growth in product offerings, new equipment and personnel. Simultaneously, it consolidates story possesses 15 executive offices, executive offices, conference and collaborative areas, reinforcing cultural values of inclusion, transparency accommodate 28 individuals. An and integrity. Central to this design emphasis on natural light was placed is an open and transparent lobby