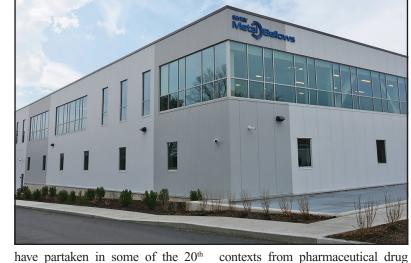

# Dacon completes 46,500 s/f two-story addition to Senior Metal Bellows' headquarters in Sharon, Mass.

SHARON, MA Dacon and Senior Metal Bellows(SMB), a 60-year-old precision components manufacturer of bellows, compressors, vacuum pumps, couplings and thermal actuators, have completed a 46,500 s/f two-story addition to their headquarters. Several years in planning, this expansion provides maximum build-out on the site. Throughout its history the firm has seen growth in innovation, implementation of next generation machinery and streamlining of operations. The design rationale behind SMB's new headquarters is centered upon "One Team," a reflection of the firm's close-knit culture and long-term employee tenure. This thematic is based on the core values of SMB's UK parent company Senior have partaken in some of the 20th accountability, excellence, respect