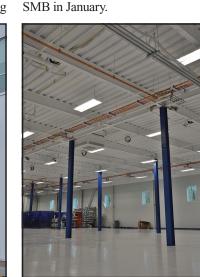

for their durability, SMB's products bellows technology is used in multiple

up, two-story space with an anterior entrance added to the existing 65.000 s/f building joined by a 32 ft. clear height glass atrium. The 27,500 s/f first floor acts as a greeting area, HR department and production facility with egresses to the main building. The production facility is designed for employee comfort, maximum flexibility and growth. Expansive and bright, areas are congregated in an open floor plan by discipline. Multiple configurations can easily be implemented through the suspension of ceiling piping grids for four types of gas (helium, nitrogen, argon and compressed air) and 480-volt ceiling power drops. Accessible by elevator and stairs, the 19,000 s/f second a kitchenette, restrooms, 3 small and 2 large conference rooms that can

unique exception to the conference center of excellence and prototype for manufacturing today. Equipment relocation into the new fully airconditioned manufacturing floor will allow for upgrades in preexisting areas.